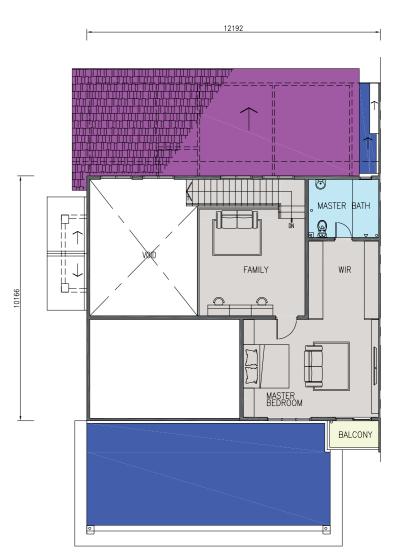

### THE MAJESTIC HOMES

1.5 STOREY SEMI-D

Spacious Area 50' x 80' Built up from - 3,156sqft (Intermediate) Double Master Bedrooms 5 Bedrooms + 4 Bathrooms Living + Dining + Terrace 2 Kitchen + Yard Family Area on 1st Floor Double Volume Dining 4 Car Porchs Single entrance / Single exit development Guarded Neighborhood Public Parks Nearby Walking Distance to CBD

### FLOOR PLAN

50' x 80' 1.5 STOREY SEMI-D 5 Bedrooms / 4 bathrooms | 2 kitchens 4 Car Porchs 1 Living + 1 Dining

1 Family Area 1 Terrace + 1 Yard

**GROUND FLOOR** 