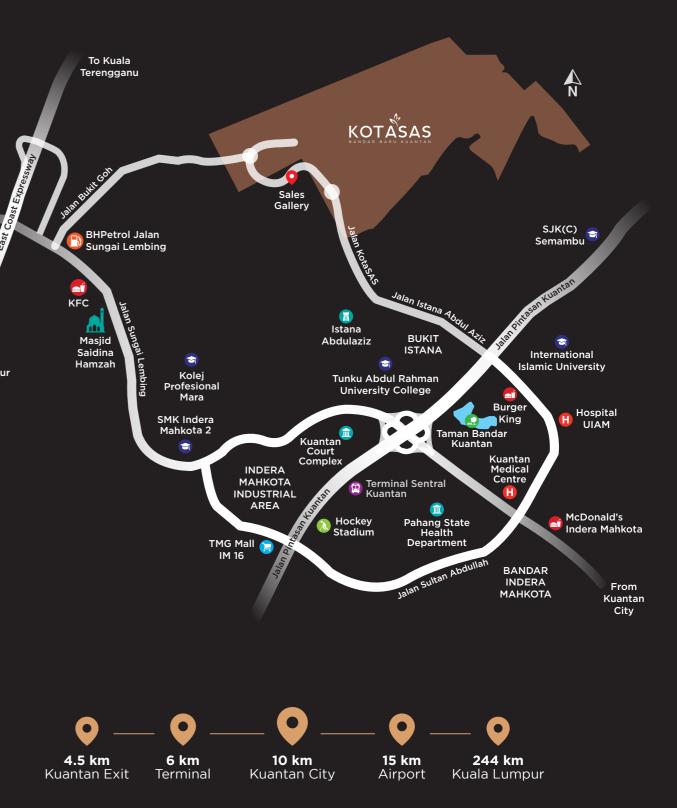

### LOCATION MAP

| FOUNDATION                                                     | Reinforce Concrete                                                                                                                  | FLOOR FINISHES                                                                                                                                                                                                                |                                                                                                                                                      |
|----------------------------------------------------------------|-------------------------------------------------------------------------------------------------------------------------------------|-------------------------------------------------------------------------------------------------------------------------------------------------------------------------------------------------------------------------------|------------------------------------------------------------------------------------------------------------------------------------------------------|
| WALL                                                           | Concrete Wall                                                                                                                       | LIVING<br>DINING<br>BEDROOMS<br>KITCHEN<br>BATHROOMS<br>DRY YARD<br>TERRACE<br>CAR PORCH<br>DRIVEWAY<br>SANITARY AND<br>PLUMBING FITTINGS<br>WATER CLOSET<br>WASH BASIN<br>SHOWER ROSE<br>WASHING MACHINE TAP<br>KITCHEN SINK | Floor Tiles<br>Floor Tiles<br>Floor Tiles<br>Floor Tiles<br>Floor Tiles<br>Floor Tiles<br>Floor Tiles<br>Floor Tiles<br>Floor Tiles<br>Cement Render |
| ROOF COVERING                                                  | Cement Tiles Roofing<br>Metal Deck Roofing Sheets at Car Porchs & Terrace<br>Metal Deck & Transparent Roofing Sheets<br>at Dry Yard |                                                                                                                                                                                                                               |                                                                                                                                                      |
| ROOF FRAMING<br>CEILING<br>WINDOWS                             | Lightweight GI Roof Trusses System<br>Fibreglass Plaster Ceiling<br>Aluminium Frame Glass Panel Window                              |                                                                                                                                                                                                                               |                                                                                                                                                      |
| DOORS<br>MAIN ENTRANCE<br>BEDROOMS                             | Aluminium Frame Sliding Glass Panel Door With<br>Top Hung Above / Metal Frame Moulded Door<br>Metal Frame Moulded Door              |                                                                                                                                                                                                                               | 4 Nos<br>4 Nos<br>4 Nos<br>1 Nos                                                                                                                     |
| BATHROOMS<br>KITCHEN                                           | Metal Frame Aluminum Glass Door<br>Metal Frame Moulded Door                                                                         |                                                                                                                                                                                                                               | 1 Nos                                                                                                                                                |
| IRONMONGERY                                                    | Selected Lockset                                                                                                                    | LIGHTING POINT<br>FAN POINT                                                                                                                                                                                                   | 26 Nos<br>6 Nos                                                                                                                                      |
| WALL FINISHES<br>EXTERNAL WALLS<br>INTERNAL WALLS<br>BATHROOMS | Skim Coat and Paint<br>Skim Coat and Paint<br>2.4m high wall tiles                                                                  | SOCKET OUTLET<br>TV POINT<br>AIR COND POINT<br>WATER HEATER POINT<br>TELEPHONE POINT                                                                                                                                          | 6 NOS<br>18 NOS<br>1 NOS<br>3 NOS<br>3 NOS<br>1 NOS                                                                                                  |
| KITCHEN                                                        | 1.5m high wall tiles at cabinet area,<br>other area Skim Coat with Paint                                                            | FENCING                                                                                                                                                                                                                       | MS Security Fencing                                                                                                                                  |

C/W Accessories

From Kuala Lumpur