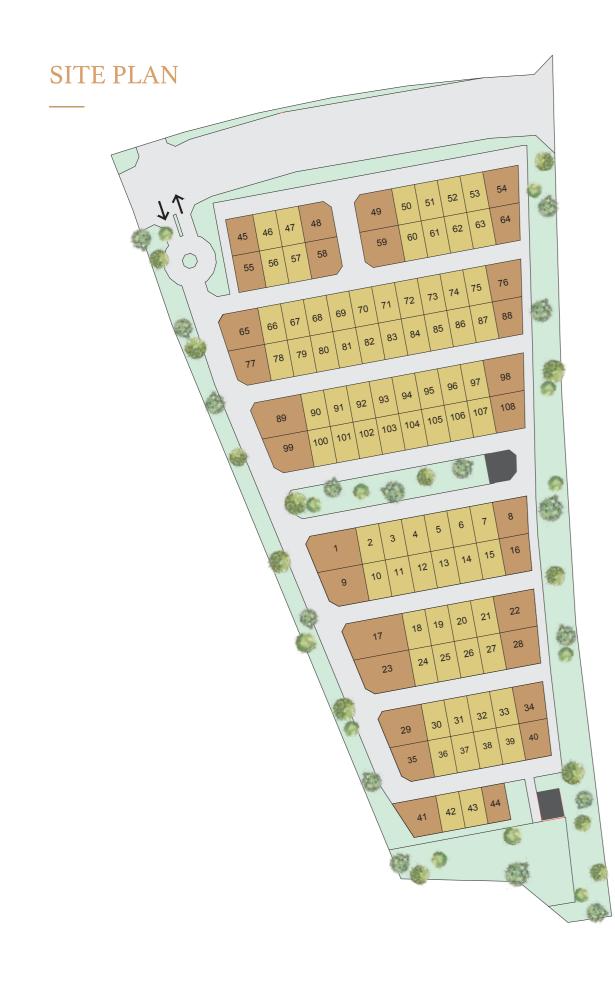

PRECINCT 12 (SOUTH) - PHASE 1A I 1.5 STOREY SEMI-D I 50'x80' Developer's Licence : 19735-5/11-2023/0774 (L). Validity: 02/11/2021-01/11/2023. Approving Authority : Majlis Bandaraya Kuantan. Reference No: Bil (25)dlm MPK/R/B:PB/05/2021-C. No of Units : 44 units. Land Tenure : 99 years expiry 04 April 2109. Completion Date : September 2023. Advertising Permit : 19735-5/11-2023/0774(P).Validity: 02/11/2021-01/11/2023. Land Encumbrances : Nil. Selling Price: From RM888,888.89 to RM1,163,438.27.

PRECINCT 12 (SOUTH) - PHASE 1B I 1.5 STOREY SEMI-D I 50'x80' Developer's Licence : 19735-7/11-2023/0788 (L). Validity: 03/11/2021-02/11/2023. Approving Authority : Majlis Bandaraya Kuantan. Reference No: Bil (25)dlm MPK/R/B:PB/05/2021-C. No of Units : 64 units. Land Tenure : 99 years expiry 04 April 2109. Completion Date : September 2023. Advertising Permit : 19735-7/11-2023/0788(P).Validity: 03/11/2021-02/11/2023. Land Encumbrances : Nil. Selling Price: From RM888,888.89 to RM1,107,549.38.