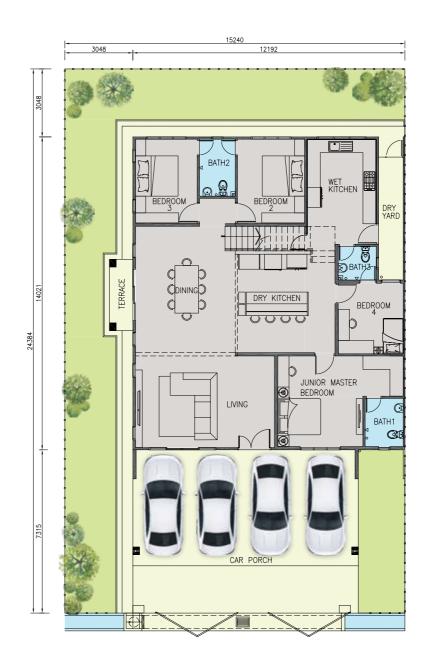

### THE MAJESTIC HOMES

1.5 STOREY SEMI-D

Spacious Area 50' x 80' Built up from - 3,156sqft (Intermediate) Double Master Bedrooms 5 Bedrooms + 4 Bathrooms Living + Dining + Terrace 2 Kitchen + Yard Family Area on 1st Floor Double Volume Dining 4 Car Porchs Single entrance / Single exit development Guarded Neighborhood Public Parks Nearby Walking Distance to CBD

### FLOOR PLAN

50' x 80' 1.5 STOREY SEMI-D 5 Bedrooms / 4 bathrooms | 2 kitchens 4 Car Porchs 1 Living + 1 Dining

1 Family Area 1 Terrace + 1 Yard

**GROUND FLOOR** 