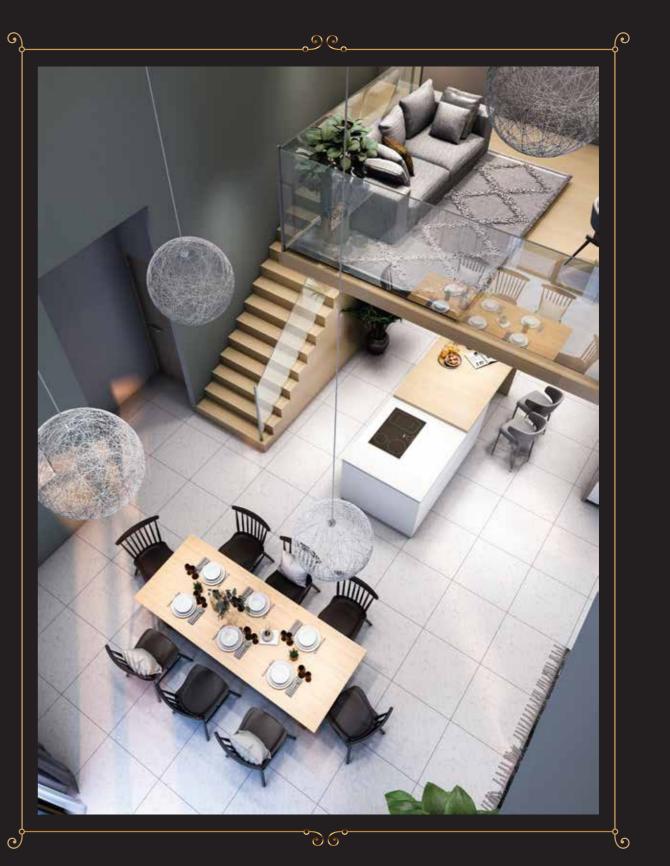

# MODERN HOMES FOR SERENE LIVING

The Majestic 2 Homes feature fresh, modern architecture, superior finishes throughout and large land sizes. This new modern house offers a spacious area which includes 5 bedrooms and 4 bathrooms. The flexible interiors are spacious and airy with ample indoor-outdoor flow for entertaining and relaxing. Majestic 2 Homes also features double master bedrooms perfectly crafted for your extended family. Additionally, enjoy the great outdoors in your own private garden.

### THE MAJESTIC HOMES

1.5 STOREY SEMI-D

Spacious Area 50' x 80' Built up from - 3,156sqft (Intermediate) Double Master Bedrooms 5 Bedrooms + 4 Bathrooms Living + Dining + Terrace 2 Kitchen + Yard Family Area on 1st Floor Double Volume Dining 4 Car Porchs Single entrance / Single exit development Guarded Neighborhood Public Parks Nearby Walking Distance to CBD